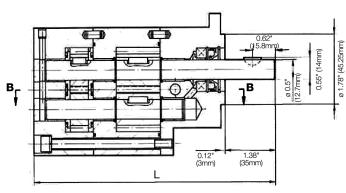

## **AP-HL DIMENSIONS**

| Model | L   |      | L1  |      | L2 |      |
|-------|-----|------|-----|------|----|------|
|       | mm  | inch | mm  | inch | mm | inch |
| HL-8  | 154 | 6.07 | 9.5 | 3.74 | 6  | 2.41 |
| HL-11 | 168 | 6.61 | 11  | 4.24 | 7  | 2.74 |

| Model | L   |      | L  | .1   | L2 |      |
|-------|-----|------|----|------|----|------|
|       | mm  | inch | mm | inch | mm | inch |
| HL-13 | 175 | 6.90 | 12 | 4.53 | 8  | 3.04 |
| HL-16 | 180 | 7.09 | 12 | 4.53 | 8  | 3.04 |