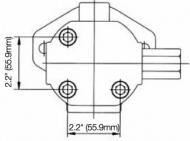

etter
- Oil Viscosity: 20 mm²/s 100 mm²/s
- Inlet Pressure: 12 to 32 psi absolute
- Temperature: Oil: -25 to 80°C (-12 to 175°F)
- Ambient: -22 to 55°C (-8 to 130°F)
- Port Sizes: Inlet: 1" NPT Outlet: 3/4" NPT
- Shaft: 5/8" diameter 1-1/2" length

| Model     | Input HP | Flow GPM  | Pressure PSI |      | Displacement cu.in/rev |       | Speed RPM |
|-----------|----------|-----------|--------------|------|------------------------|-------|-----------|
|           |          | 3600r/min | LO           | HI   | LO                     | HI    | Max.      |
| AP-HFL-22 | 12       | 22        | 400/900      | 3000 | 0.93                   | 0.465 | 3600      |
| AP-HFL-28 | 16       | 28        | 400/900      | 3000 | 1.395                  | 0.465 | 3600      |



## **AP-HFL DIMENSIONS**







■ Weight: AP-HFL-22: 20 pounds AP-HFL-28: 21 pounds

## **AP-HFL ORDERING INFORMATION**