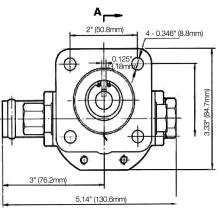

## DESCRIPTION

The AP-HFL series is a Hi/Lo gear pump that offer the same functionality as the AP-HL series but with flows up to 28 gpm at 3600 psi.

It has a max pressure of 900 psi on the low pressure pump and 3000 psi for the high pressure pump. The standard mounting flange is a SAE-A 2 bolt.

# **AP-HFL TECHNICAL DATA**

- Filtration: 25 micron or better
- Oil Viscosity: 20 mm²/s 100 mm²/s
- Inlet Pressure: 12 to 32 psi absolute
- Temperature: Oil: -25 to 80°C (-12 to 175°F)
- Ambient: -22 to 55°C (-8 to 130°F)
- Port Sizes: Inlet: 1" NPT Outlet: 3/4" NPT
- Shaft: 5/8" diameter 1-1/2" length