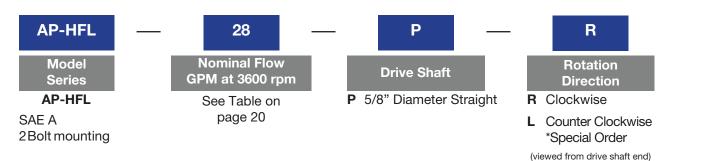

re: Oil: -25 to 80°C (-12 to 175°F)
- Ambient: -22 to 55°C (-8 to 130°F)
- Port Sizes: Inlet: 1" NPT Outlet: 3/4" NPT
- Shaft: 5/8" diameter 1-1/2" length

| Model     | Input HP | Flow GPM  | Pressure PSI |      | Displacement cu.in/rev |       | Speed RPM |
|-----------|----------|-----------|--------------|------|------------------------|-------|-----------|
|           |          | 3600r/min | LO           | HI   | LO                     | HI    | Max.      |
| AP-HFL-22 | 12       | 22        | 400/900      | 3000 | 0.93                   | 0.465 | 3600      |
| AP-HFL-28 | 16       | 28        | 400/900      | 3000 | 1.395                  | 0.465 | 3600      |



## **AP-HFL DIMENSIONS**







■ Weight: AP-HFL-22: 20 pounds AP-HFL-28: 21 pounds

## **AP-HFL ORDERING INFORMATION**