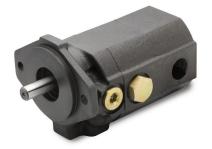

## DESCRIPTION

AP-HL is a HI/LO cast iron Hydraulic Gear Pump with a max pressure of 900 psi for the low pressure pump and 3000 psi for the high pressure pump. The change from LO to HI pressure is automatic with the LO side pressure pre set from 400 psi to 900 psi. The HI/LO section of the pump and the end plates are cast iron.

Applications for the HI/LO pump are log splitters, presses etc. where rapid movement of the cylinder at low pressure is required prior to automatically switching to the high pressure mode to meet load requirements.