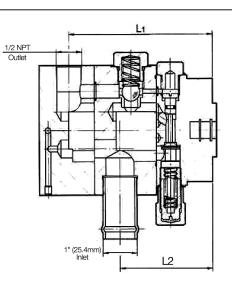

Model     | Input HP | Flow GPM  | Pressure PSI |      | Displacement cu.in/rev |       | Speed RPM |
|-----------|----------|-----------|--------------|------|------------------------|-------|-----------|
|           |          | 3600r/min | LO           | н    | LO                     | н     | Max.      |
| AP-HL-8.0 | 5        | 8         | 400/900      | 3000 | 0.385                  | 0.13  | 3600      |
| AP-HL-11  | 6        | 11        | 400/900      | 3000 | 0.537                  | 0.220 | 3600      |
| AP-HL-13  | 7        | 13        | 400/900      | 3000 | 0.665                  | 0.220 | 3600      |
| AP-HL-16  | 8        | 16        | 400/900      | 3000 | 0.793                  | 0.265 | 3600      |

More displacements available upon request.



## **AP-HL DIMENSIONS**







| Model | L   |      | L1  |      | L2 |      |
|-------|-----|------|-----|------|----|------|
|       | mm  | inch | mm  | inch | mm | inch |
| HL-8  | 154 | 6.07 | 9.5 | 3.74 | 6  | 2.41 |
| HL-11 | 168 | 6.61 | 11  | 4.24 | 7  | 2.74 |

| Model | L   |      | L  | .1   | L2 |      |
|-------|-----|------|----|------|----|------|
|       | mm  | inch | mm | inch | mm | inch |
| HL-13 | 175 | 6.90 | 12 | 4.53 | 8  | 3.04 |
| HL-16 | 180 | 7.09 | 12 | 4.53 | 8  | 3.04 |

See next page for 22 and 28 GPM.

## **AP-HL ORDERING INFORMATION**



Please contact Anfield for more options.



## DESCRIPTION

The AP-HFL series is a Hi/Lo gear pump that offer the same functionality as the AP-HL series but with flows up to 28 gpm at 3600 psi.

It has a max pressure of 900 psi on the low pressure