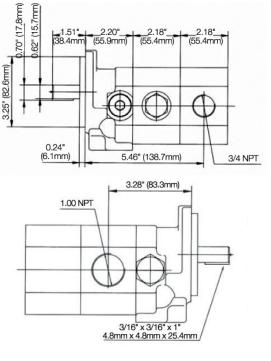

ter
- Oil Viscosity: 20 mm²/s 100 mm²/s
- Inlet Pressure: 12 to 32 psi absolute
- Temperature: Oil: -25 to 80°C (-12 to 175°F)
- Ambient: -22 to 55°C (-8 to 130°F)
- Port Sizes: Inlet: 1" NPT Outlet: 3/4" NPT
- Shaft: 5/8" diameter 1-1/2" length

| Model     | Input HP | Flow GPM  | Pressure PSI |      | Displacement cu.in/rev |       | Speed RPM |
|-----------|----------|-----------|--------------|------|------------------------|-------|-----------|
|           |          | 3600r/min | LO           | HI   | LO                     | HI    | Max.      |
| AP-HFL-22 | 12       | 22        | 400/900      | 3000 | 0.93                   | 0.465 | 3600      |
| AP-HFL-28 | 16       | 28        | 400/900      | 3000 | 1.395                  | 0.465 | 3600      |



## **AP-HFL DIMENSIONS**







■ Weight: AP-HFL-22: 20 pounds AP-HFL-28: 21 pounds

## **AP-HFL ORDERING INFORMATION**