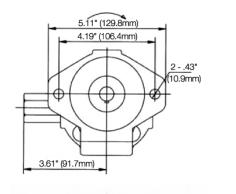

## **AP-HL DIMENSIONS**

| Model | L   |      | L1  |      | L2 |      |
|-------|-----|------|-----|------|----|------|
|       | mm  | inch | mm  | inch | mm | inch |
| HL-8  | 154 | 6.07 | 9.5 | 3.74 | 6  | 2.41 |
| HL-11 | 168 | 6.61 | 11  | 4.24 | 7  | 2.74 |

| Model | L   |      | L  | .1   | L2 |      |
|-------|-----|------|----|------|----|------|
|       | mm  | inch | mm | inch | mm | inch |
| HL-13 | 175 | 6.90 | 12 | 4.53 | 8  | 3.04 |
| HL-16 | 180 | 7.09 | 12 | 4.53 | 8  | 3.04 |