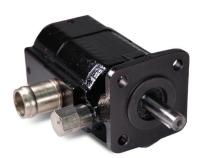

## DESCRIPTION

AP-HL is a HI/LO cast iron Hydraulic Gear Pump with a max pressure of 900 psi for the low pressure pump and 3000 psi for the high pressure pump. The change from LO to HI pressure is automatic with the LO side pressure pre set from 400 psi to 900 psi. The HI/LO section of the pump and the end plates are cast iron.

Applications for the HI/LO pump are log splitters, presses etc. where rapid movement of the cylinder at low pressure is required prior to automatically switching to the high pressure mode to meet load requirements.